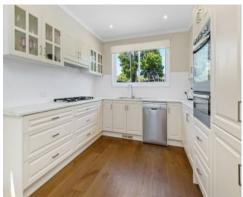

Includes double garage with auto remote plus internal access, new downstairs powder room, stone laundry, gas ducted heating, and central air conditioning, plenty of built-in storage including under-stair storage, plus auto-gates at the front.