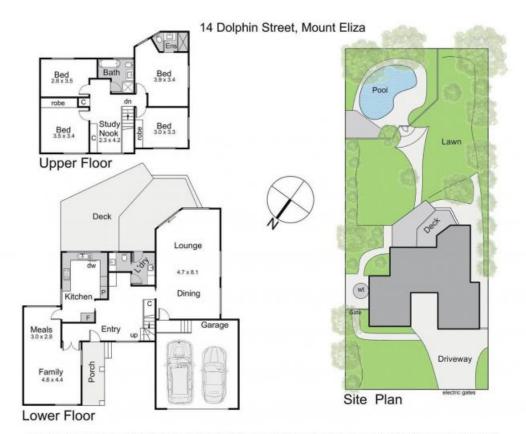

A luxe Hamptons-inspired renovation brings contemporary style and resort-style living to one of Mt Eliza's best locations. Elevated above the exclusive Ansett Estate, with outstanding views to the Bay, this grandly proportioned four-bedroom family home is set on 1012 square metres [approx.] of superbly landscaped grounds complete with solar heated swimming pool.

Includes double garage with auto remote plus internal access, new downstairs powder room, stone laundry, gas ducted heating, and central air conditioning, plenty of built-in storage including under-stair storage, plus auto-gates at the front.