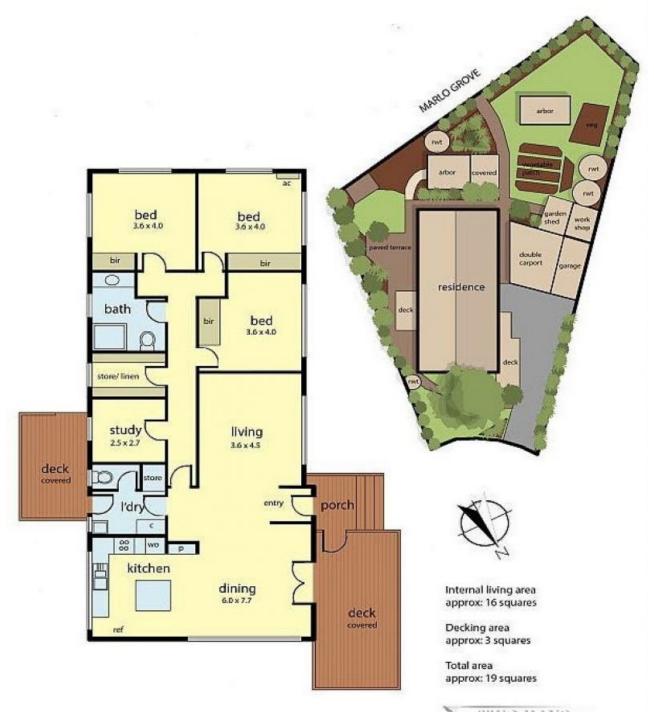

Tucked away at the end of a quiet court you will discover this beautiful 3 bedroom home plus study amidst an amazing garden paradise.

Featuring entertainer's country kitchen open to the sun filled dining and living area that opens to a large north east facing undercover deck through bi fold doors, perfect for those large family get togethers. A second formal living area provides more space to spread out into, an ideal place for sitting quietly away from the hustle and bustle.

Step outside and be wowed by a stunning landscaped garden, decked area off the main bedroom which is accessible via double doors, water tanks, garden shed and workshop, even the greenest thumb would be impressed with the variety of garden ?rooms' to enjoy! Single lock up garage, double carport and long driveway p

## 12 Wiringa Crescent, Mount Eliza

This floorplan is for illustration purposes only and no warranty is given to its accuracy. Purchasers are advised to carry out their own investigations.

Produced by DND Floor Plans.