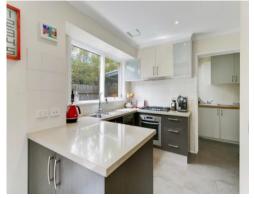

This charming light filled home has features three bedrooms, two with built in robes, updated family bathroom, separate lounge / dining area complimented by timber floors and down lights throughout.

A great family home in a quiet prized Seaford location and a generous block.