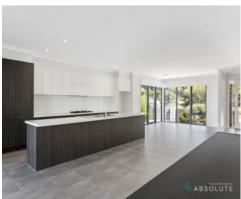

The beautiful well-appointed kitchen features stainless steel appliances with gas cooktop, electric oven, dishwasher and ample storage space including a double pantry and large island bench.

The master bedroom features a walk-in robe, additional built in robes and an ensuite. Off the master bedroom there is a separate area which could be converted either into and adults retreat or a home office. A second bedroom which is the size of a master room is equipped with built in robes, own private bathroom