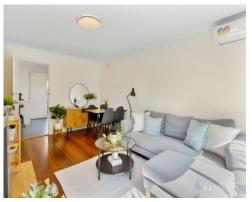

Fully renovated and full of sun, this sparkling two bedroom unit is located in the perfect position. Polished to perfection with warm hardwood floors through sun-catching north-facing living, this brilliant unit stars a well-fitted kitchen, a super-stylish bathroom (with designer vanity and frameless screening) and a full separate laundry. Climate controlled by a sleek reverse-cycle air-conditioner and a warming gas-heater, this bright and shiny home has carpets and built-in robes for both bedrooms.