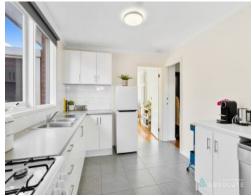

Fully renovated and full of sun, this sparkling two bedroom unit is located in the perfect position. Polished to perfection with warm hardwood floors through sun-catching north-facing living, this brilliant unit stars a well-fitted kitchen, a super-stylish bathroom (with designer vanity and frameless screening) and a full separate laundry. Climate controlled by a sleek reverse-cycle air-conditioner and a warming gas-heater, this bright and shiny home has carpets and built-in robes for both bedrooms.