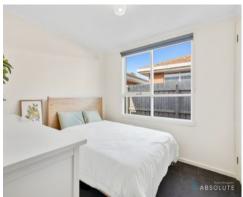

Fully renovated and full of sun, this sparkling two bedroom unit is located in the perfect position. Polished to perfection with warm hardwood floors through sun-catching north-facing living, this brilliant unit stars a well-fitted kitchen, a super-stylish bathroom (with designer vanity and frameless screening) and a full separate laundry. Climate controlled by a sleek reverse-cycle air-conditioner and a warming gas-heater, this bright and shiny home has carpets and built-in robes for both bedrooms.