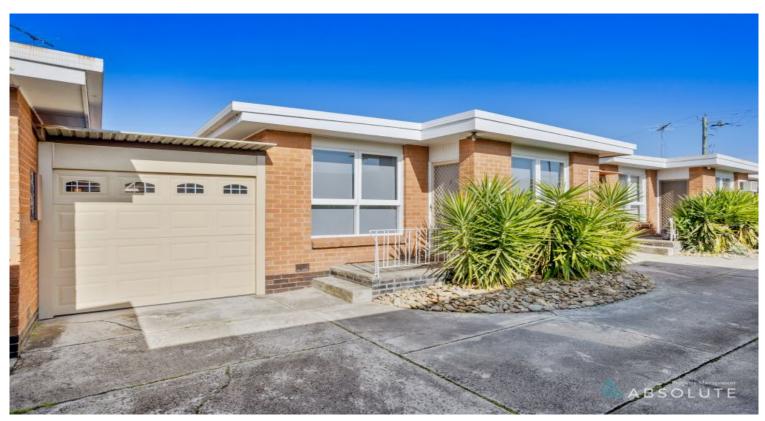

Fully renovated and full of sun, this sparkling two bedroom unit is located in the perfect position. Polished to perfection with warm hardwood floors through sun-catching north-facing living, this brilliant unit stars a well-fitted kitchen, a super-stylish bathroom (with designer vanity and frameless screening) and a full separate laundry. Climate controlled by a sleek reverse-cycle air-conditioner and a warming gas-heater, this bright and shiny home has carpets and built-in robes for both bedrooms.