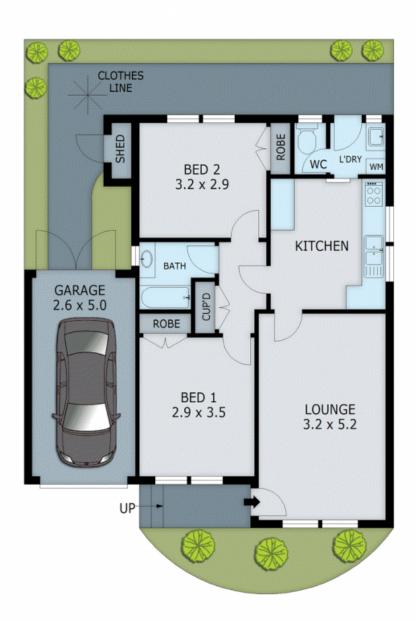

Fully renovated and full of sun, this sparkling two bedroom unit is located in the perfect position. Polished to perfection with warm hardwood floors through sun-catching north-facing living, this brilliant unit stars a well-fitted kitchen, a super-stylish bathroom (with designer vanity and frameless screening) and a full separate laundry. Climate controlled by a sleek reverse-cycle air-conditioner and a warming gas-heater, this bright and shiny home has carpets and built-in robes for both bedrooms.

Victoria Odell 0411 171 168

Elizabeth Alessandrello 0414602129

OFFICE

PO BOX 4123, MOUNT ELIZA, VIC

 $\begin{array}{cccc} \text{Residence} & - & 60 \text{ m}^2\\ \text{Garage} & - & 13 \text{ m}^2\\ \text{Total} & - & 73 \text{ m}^2 \end{array}$ 