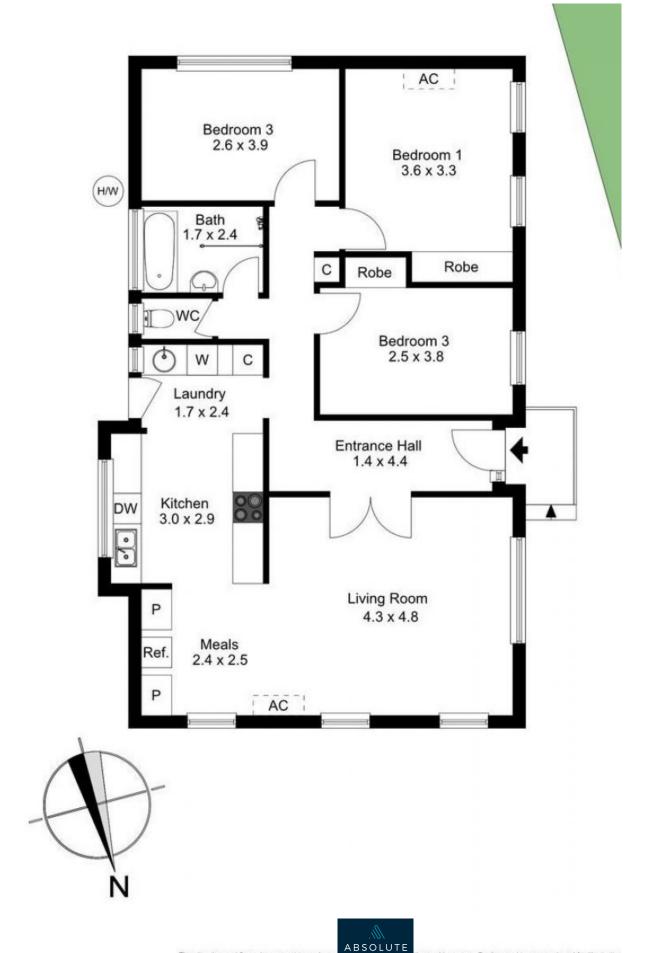

Situated in the sought-after McClelland College zone, this charming three bedroom home offers 3 bedrooms. Boasting a range of impressive upgrades and nestled within a tranquil neighbourhood this residence enjoys a privileged location backing directly onto the scenic Lipton Reserve.

Designed for convenience and comfort, this single-level brick home showcases a generous flat lawn, a tandem garage and separate storage room. Step inside to discover sun-drenched interconnecting living and dining areas adorned with light coastal timber floors exuding a bright and welcoming ambiance.

A beautifully renovated kitchen featuring exquisite stone benches and brand new appliances radiates a fresh and contemporary appeal, while down the hall the three bedrooms are serviced by the fully renovated bathroom with fl

Victoria Odell 0411 171 168

Elizabeth Alessandrello 0414602129

OFFICE

PO BOX 4123, MOUNT ELIZA, VIC

The site plan and floor plan are not to scale; me

tive and in metres. Bushes and trees are placed for illustration