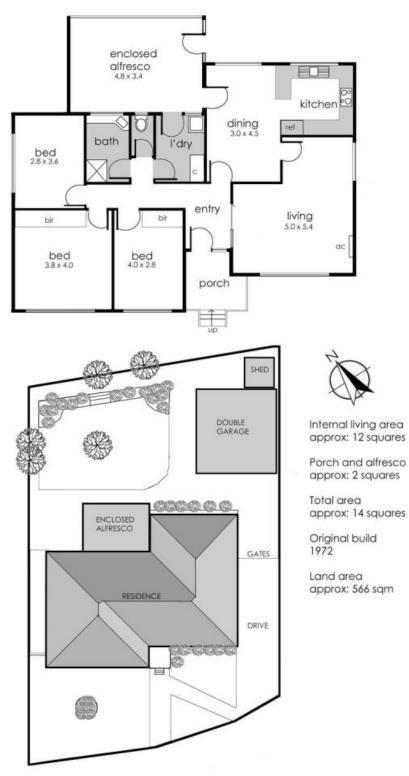

## 2 Almora Close, Frankston

@Produced by DND Floorplans

Floorplan is a "guide only" for marketing purposes, and not a working drawing. Dimensions are indicative only

OFFICE

,