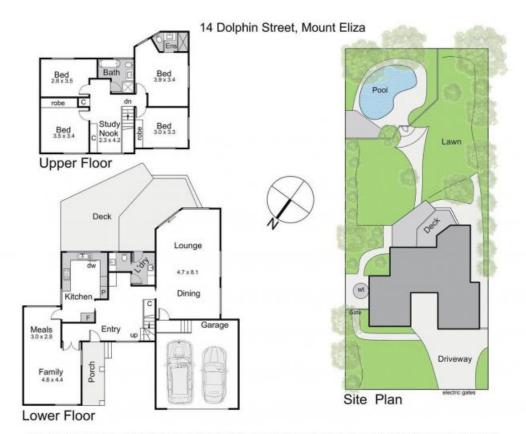

A luxe Hamptons-inspired renovation brings contemporary style and resort-style living to one of Mt Eliza's best locations. Elevated above the exclusive Ansett Estate, with outstanding views to the Bay, this grandly proportioned four-bedroom family home is set on 1012 square metres [approx.] of superbly landscaped grounds complete with solar heated swimming pool.

Not to scale