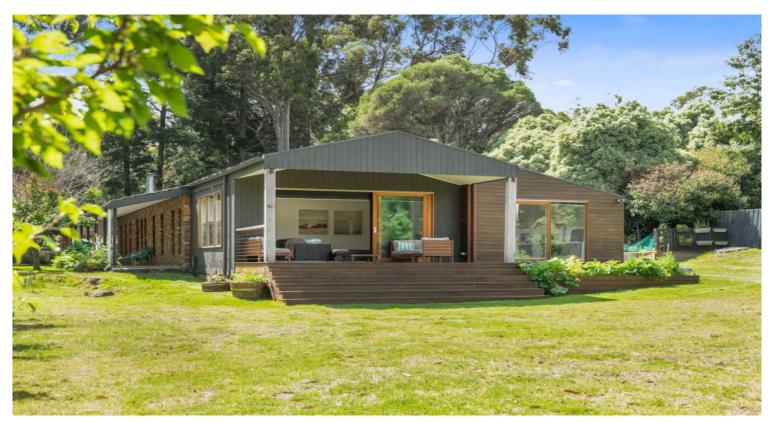

Meticulously presented, you will instantly fall in love with the stunning setting and family oasis located in the highly desirable Woodlands Estate. Hidden from the street, this tranquil 4-bedroom, 2-bathroom residence is nestled at the end of a long private driveway, amongst gorgeous established gardens and spectacular bush vistas. Set on a massive 2702m2 [approx] parcel of land, privacy and space is guaranteed, offering a relaxed and secluded lifestyle.

The spacious living is warmed by an enclosed wood fire, perfect for the cold winter's nights and an ideal parent retreat, while the modern kitchen with stone benches rests at the centre of the home with butler's pantry/laundry, beside the fantastic meals area and adjoining study nook. The highlight of the home is the brilliant masterful extension, offering a grand family room, with an inbuilt gas log