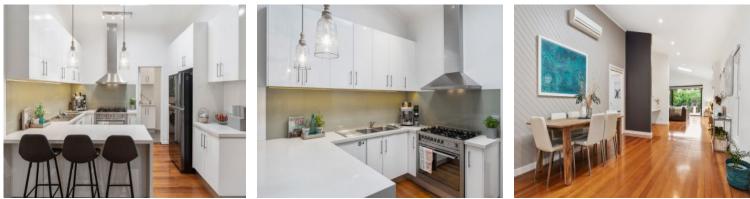

The spacious living is warmed by an enclosed wood fire, perfect for the cold winter's nights and an ideal parent retreat, while the modern kitchen with stone benches rests at the centre of the home with butler's pantry/laundry, beside the fantastic meals area and adjoining study nook. The highlight of the home is the brilliant masterful extension, offering a grand family room, with an inbuilt gas log