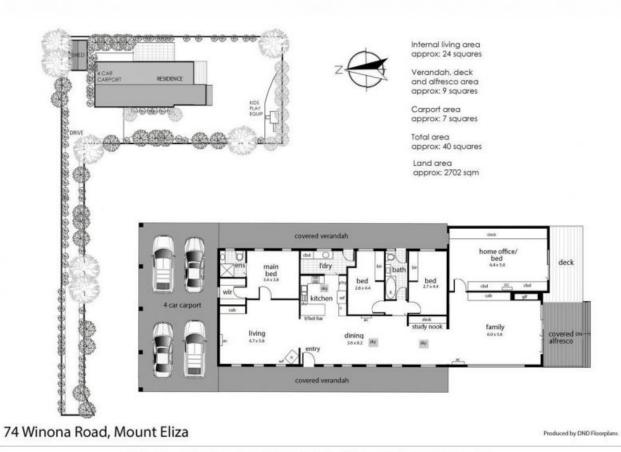

OFFICE

PO BOX 4123, MOUNT ELIZA, VIC

This floorplan is a guide only and no warranty is given to its accuracy in dimensions. Purchasers are advised to carry out their own investigations

OFFICE

,