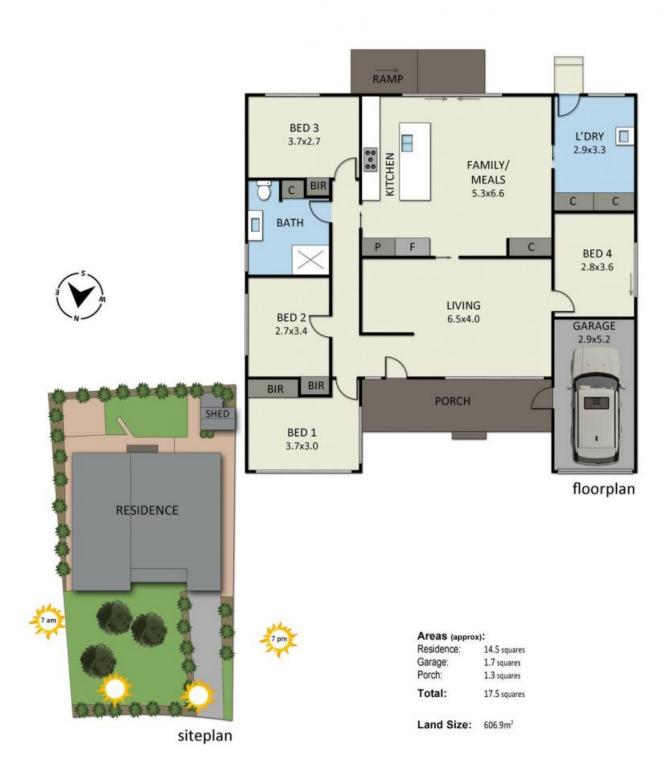

A raised terrace and a large yard extend beyond sliding doors, perfect for sunbathed gatherings or quiet moments of relaxation. The master bedroom is a vibrant space during the day with incredible comfort at night, complete with full-width robes and split-system air conditioning. Three additional bedrooms are scattered around the living zones, offering ample space around a renovated central bathroom.