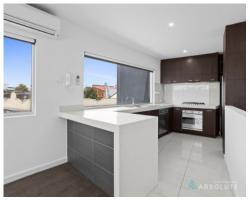

Security assured behind secure entry foyer, this modern apartment features stone waterfall benches and Smeg appliances. The apartment comes complete with a large plasma TV in the living room and a second plasma TV in the master bedroom, large family size fridge, washing machine and split system air conditioner. Complete with undercover parking and external storage this luxury apartment is a must see.