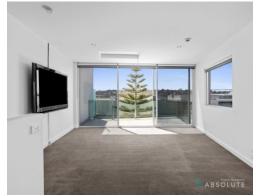

Security assured behind secure entry foyer, this modern apartment features stone waterfall benches and Smeg appliances. The apartment comes complete with a large plasma TV in the living room and a second plasma TV in the master bedroom, large family size fridge, washing machine and split system air conditioner. Complete with undercover parking and external storage this luxury apartment is a must see.