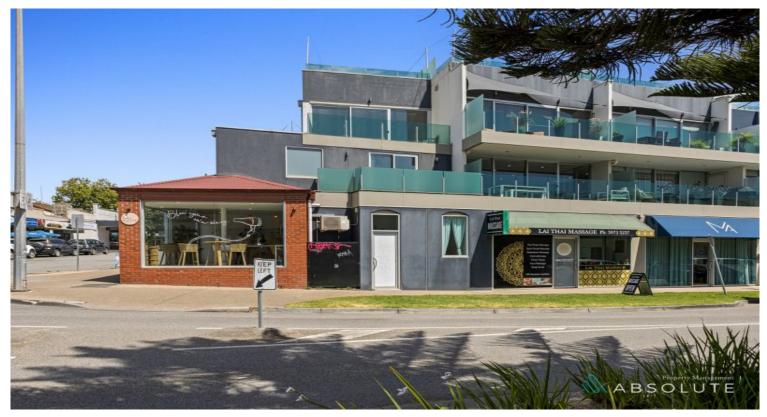

## Location, Location ? Including TV, Fridge & Washing Machine!

To attend this inspection, you must pre-register. By clicking the "Book Inspection" button you will be notified of all available inspection dates and times plus any changes that may occur.

Security assured behind secure entry foyer, this modern apartment features stone waterfall benches and Smeg appliances. The apartment comes complete with a large plasma TV in the living room and a second plasma TV in the master bedroom, large family size fridge, washing machine and split system air conditioner. Complete with undercover parking and external storage this luxury apartment is a must see.