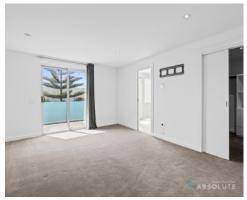

Security assured behind secure entry foyer, this modern apartment features stone waterfall benches and Smeg appliances. The apartment comes complete with a large plasma TV in the living room and a second plasma TV in the master bedroom, large family size fridge, washing machine and split system air conditioner. Complete with undercover parking and external storage this luxury apartment is a must see.