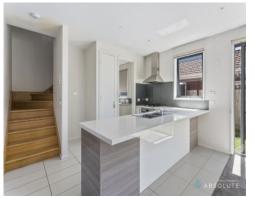

This exceptional townhouse is located in a prime position within walking distance to main street shops and esplanade.

Offering a modern and contemporary finish throughout, the ground floor boats a light filled open plan kitchen, stone bench tops, stainless steel appliances, including dishwasher, light filled living/dining room and sliding door access to the outside low maintenance backyard.