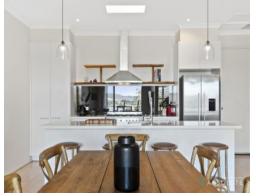

Experience life by the waterfront at this stylish residence and enjoy the relaxing serenity that marina living can bring in this three bedroom two bathroom residence.

On the upper level, the kitchen forms a stylish centrepiece with white soft-closing cabinetry and white stone counter, a Smeg dishwasher, Huon pine shelves and a skylight that delivers lovely natural light over the space, while the master suite lets you enjoy the lovely hilly views from bed with a private door to the alfresco balcony, walk-in robe and double shower.