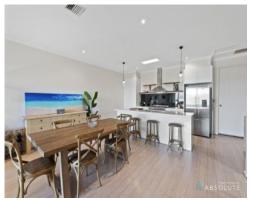

Experience life by the waterfront at this stylish residence and enjoy the relaxing serenity that marina living can bring in this three bedroom two bathroom residence.

On the upper level, the kitchen forms a stylish centrepiece with white soft-closing cabinetry and white stone counter, a Smeg dishwasher, Huon pine shelves and a skylight that delivers lovely natural light over the space, while the master suite lets you enjoy the lovely hilly views from bed with a private door to the alfresco balcony, walk-in robe and double shower.