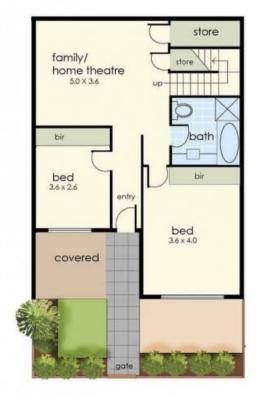

Victoria Odell 0411 171 168

Elizabeth Alessandrello 0414602129

**OFFICE** PO BOX 4123, MOUNT ELIZA, VIC

Internal living area approx: 18 squares

Garage area approx: 4 squares

Alfresco and porch area approx: 1 square

Total area approx: 23 squares

**ENTRY LEVEL** 

UPPER LEVEL

20 Spinnaker Terrace, Safety Beach

Produced by DND Floorplans

This floorplan is a guide only and no warranty is given to its accuracy in dimensions. Purchasers are advised to carry out their own investigations