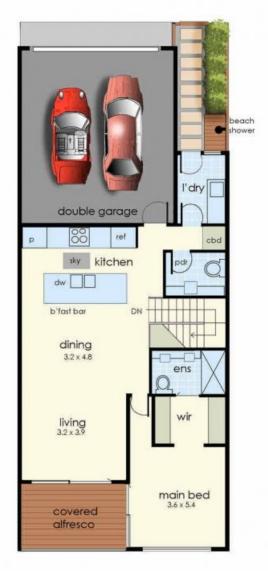

Experience life by the waterfront at this stylish residence and enjoy the relaxing serenity that marina living can bring in this three bedroom two bathroom residence.

On the upper level, the kitchen forms a stylish centrepiece with white soft-closing cabinetry and white stone counter, a Smeg dishwasher, Huon pine shelves and a skylight that delivers lovely natural light over the space, while the master suite lets you enjoy the lovely hilly views from bed with a private door to the alfresco balcony, walk-in robe and double shower.

Just a short walk to Martha's Cove, the home also features extra high ceilings, engineered bamboo floors, stone benchtops, plantation shutters, rear laneway access to a large double garage with clever direct access into the

Victoria Odell 0411 171 168

Elizabeth Alessandrello 0414602129

**OFFICE** PO BOX 4123, MOUNT ELIZA, VIC

Internal living area approx: 18 squares

Garage area approx: 4 squares

Alfresco and porch area approx: 1 square

Total area approx: 23 squares

**ENTRY LEVEL** 

UPPER LEVEL

20 Spinnaker Terrace, Safety Beach

Produced by DND Floorplans

This floorplan is a guide only and no warranty is given to its accuracy in dimensions. Purchasers are advised to carry out their own investigations