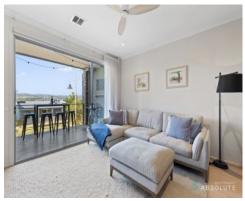

Experience life by the waterfront at this stylish residence and enjoy the relaxing serenity that marina living can bring in this three bedroom two bathroom residence.

On the upper level, the kitchen forms a stylish centrepiece with white soft-closing cabinetry and white stone counter, a Smeg dishwasher, Huon pine shelves and a skylight that delivers lovely natural light over the space, while the master suite lets you enjoy the lovely hilly views from bed with a private door to the alfresco balcony, walk-in robe and double shower.

Just a short walk to Martha's Cove, the home also features extra high ceilings, engineered bamboo floors, stone benchtops, plantation shutters, rear laneway access to a large double garage with clever direct access into the