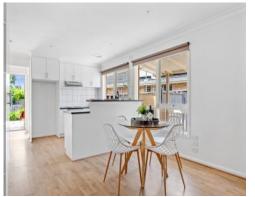

This renovated home sits perfectly in teh Frankston High School Zone. The modern kitchen is perfectly positioned overlooking the lounge/dining area ensuring that the chef of the home is always in the mix. Two good sized bedrooms are serviced by a large family bathroom for guests or children and the main bedroom set to the rear of the home affording privacy for all with a private ensuite, large WIR and charming french doors taking advantage of the North facing aspect the rear garden enjoys.