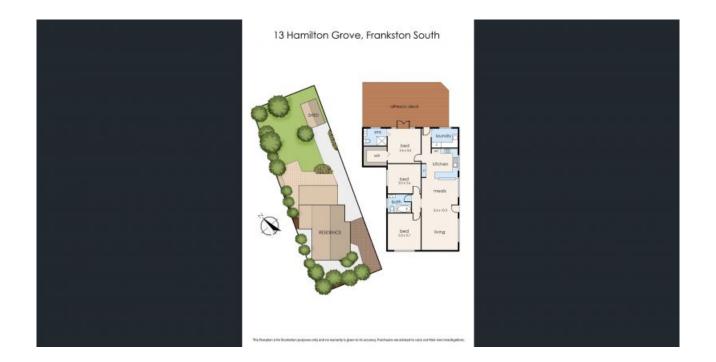

This renovated home sits perfectly in teh Frankston High School Zone. The modern kitchen is perfectly positioned overlooking the lounge/dining area ensuring that the chef of the home is always in the mix. Two good sized bedrooms are serviced by a large family bathroom for guests or children and the main bedroom set to the rear of the home affording privacy for all with a private ensuite, large WIR and charming french doors taking advantage of the North facing aspect the rear garden enjoys.