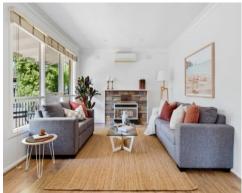

This renovated home sits perfectly in teh Frankston High School Zone. The modern kitchen is perfectly positioned overlooking the lounge/dining area ensuring that the chef of the home is always in the mix. Two good sized bedrooms are serviced by a large family bathroom for guests or children and the main bedroom set to the rear of the home affording privacy for all with a private ensuite, large WIR and charming french doors taking advantage of the North facing aspect the rear garden enjoys.