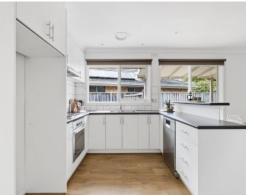

This renovated home sits perfectly in teh Frankston High School Zone. The modern kitchen is perfectly positioned overlooking the lounge/dining area ensuring that the chef of the home is always in the mix. Two good sized bedrooms are serviced by a large family bathroom for guests or children and the main bedroom set to the rear of the home affording privacy for all with a private ensuite, large WIR and charming french doors taking advantage of the North facing aspect the rear garden enjoys.