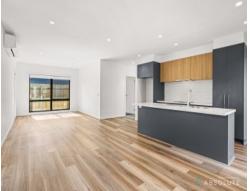

The interior showcases quality finishes throughout with a well thought out floor plan, a well-appointed kitchen including stone bench tops, stainless steel appliances, dishwasher and extensive storage options.

Two living rooms offer space to unwind and connect, while floor-to-ceiling ceramic-tiled bathrooms speak to the style-seeker at heart.

Other features include a remote double garag

Elizabeth Alessandrello 0414602129