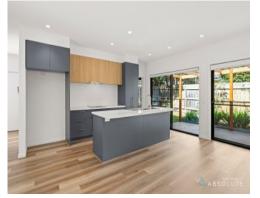

The interior showcases quality finishes throughout with a well thought out floor plan, a well-appointed kitchen including stone bench tops, stainless steel appliances, dishwasher and extensive storage options.