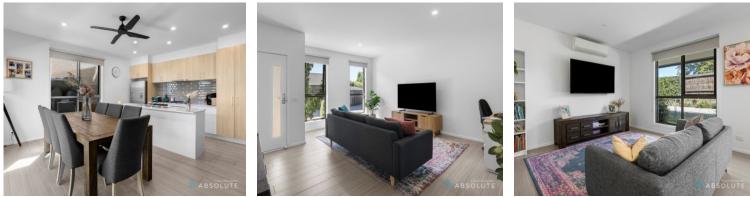

Highlights include a stunning kitchen with stone benchtops and stainless-steel appliances, a separate lounge room and a family/dining area that flows onto an inviting alfresco space. The master suite includes a walk-in robe and ensuite, while two further bedrooms with built-in robes share an equally stylish central bathroom. Complete with a powder room, laundry and a remote double garage with internal access, there is also ducted heating and split-system air-conditioning for year-round comfort. A short stroll to Langwarrin Primary School and Elisabeth Murdoch College, this fabulous find offers easy access to Lloyd Park Reserve, Peninsula Link, major shopping centres