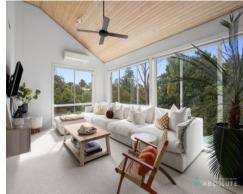

The homes central activity hub is an open plan affair where you will find a generous sized kitchen including: stone bench tops, European stainless steel appliances and a large separate meals area. Convenient via oversized glass sliding doors to a striking and carefully designed fully tiled, under-cover alfresco a