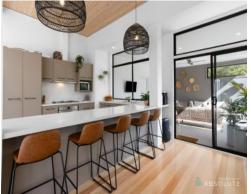

The homes central activity hub is an open plan affair where you will find a generous sized kitchen including: stone bench tops, European stainless steel appliances and a large separate meals area. Convenient via oversized glass sliding doors to a striking and carefully designed fully tiled, under-cover alfresco a